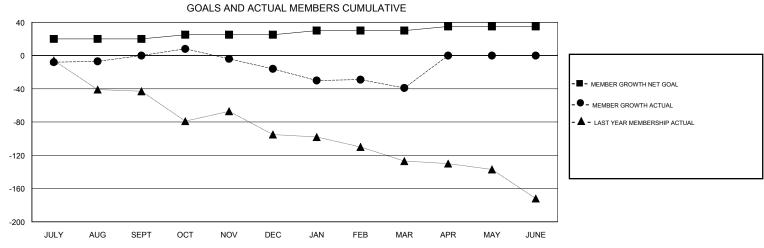

## MONTHLY MEMBERSHIP PROGRESS REPORT

## District 13 OH3

Results as of: 03/31/2019







| DROPPED CLUBS: 0  DROPPED MEMBERS |         | 28 CLUBS OF 56 ADDED 1 OR MORE NEW MEMBERS | GENDER DISTRIBUTION  MALE 1,028 (68.85%)  FEMALE 465 (31.15%)  Women Percentage Fiscal Year Goal: 40% |     |
|-----------------------------------|---------|--------------------------------------------|-------------------------------------------------------------------------------------------------------|-----|
| DECEASED                          | 21      | CLICK HERE FOR CUMULATIVE  MEMBERSHIP DATA | TOTAL FAMILY UNIT MEMBERS                                                                             | 283 |
| CLUB CANCELLED OTHER              | 0<br>99 |                                            | FAMILY MEMBERS PAYING HALF DUES