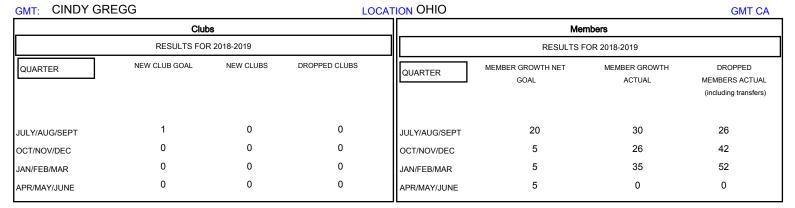

## MONTHLY MEMBERSHIP PROGRESS REPORT

## District 13 OH3

Results as of: 03/31/2019







| DROPPED CLUBS: 0  DROPPED MEMBERS |         | 28 CLUBS OF 56 ADDED 1 OR MORE NEW MEMBERS | GENDER DISTRIBUTION  MALE 1,028 (68.85%)  FEMALE 465 (31.15%)  Women Percentage Fiscal Year Goal: 40% |     |
|-----------------------------------|---------|--------------------------------------------|-------------------------------------------------------------------------------------------------------|-----|
| DECEASED                          | 21      | CLICK HERE FOR CUMULATIVE  MEMBERSHIP DATA | TOTAL FAMILY UNIT MEMBERS                                                                             | 283 |
| CLUB CANCELLED OTHER              | 0<br>99 |                                            | FAMILY MEMBERS PAYING HALF DUES